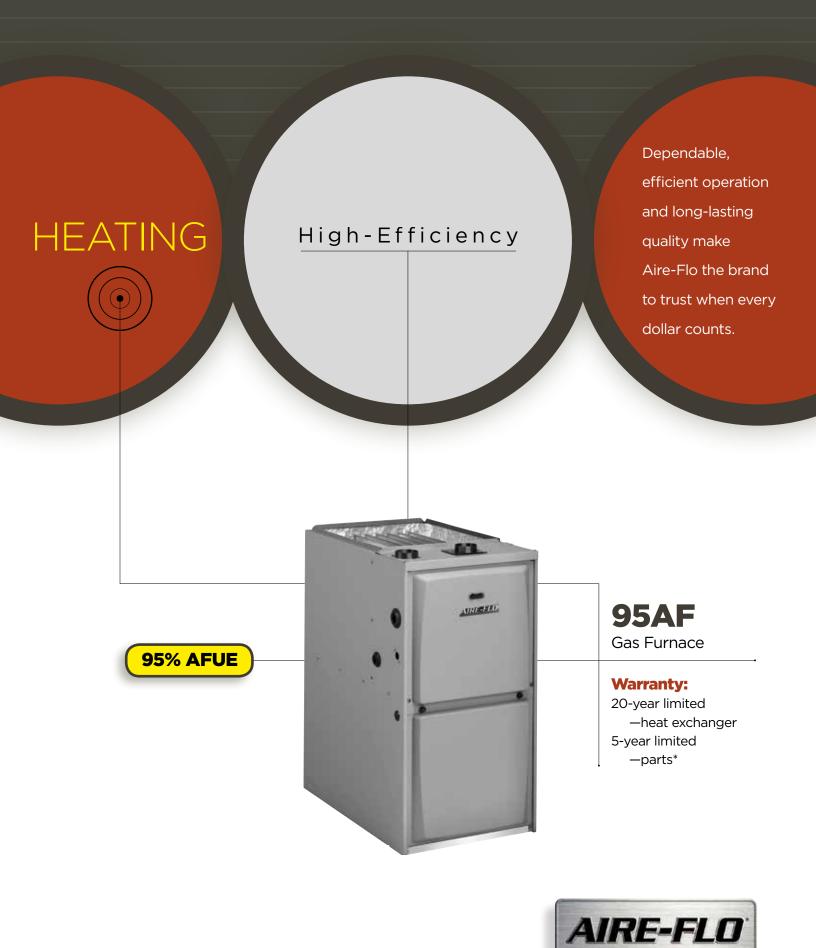

# **95AF**

High-Efficiency Gas Furnace

# Affordable comfort with the power to lower your utility bills

The 95AF is the most efficient gas furnace in the Aire-Flo® lineup, with an energy rating of 95% AFUE. That means you receive 95 cents worth of heat from every energy dollar spent! Compared to a standard-efficiency furnace, the 95AF can save you hundreds of dollars each year in utility costs.

# Long-lasting performance you can count on

When temperatures drop outside, you want a furnace that you know will provide consistent, reliable warmth. The 95AF delivers, with robust components that are built to last. The aluminized-steel heat exchanger—the part of the furnace that moves heat produced by the furnace into your home—allows maximum heat output with minimum resistance to airflow with a unique weld-free crimp design. The dependable hot-surface ignition, supported by self-diagnostic controls, provides dependable, efficient heat when you need it most.

## **Energy Efficiency**

• 95% AFUE

Annual Fuel Utilization Efficiency (AFUE) represents how efficiently a furnace converts fuel to energy. The higher the AFUE percentage, the more energy-efficient the furnace.

### **Warranty**

 20-year limited warranty on aluminized steel heat exchanger and a 5-year limited warranty on all remaining covered components\*

For more than 50 years, Aire-Flo has delivered economy and reliability to the tens of thousands of families all across the country that have trusted us to help make their homes more comfortable. Make Aire-Flo your choice for high-quality, energy-efficient home heating and cooling.