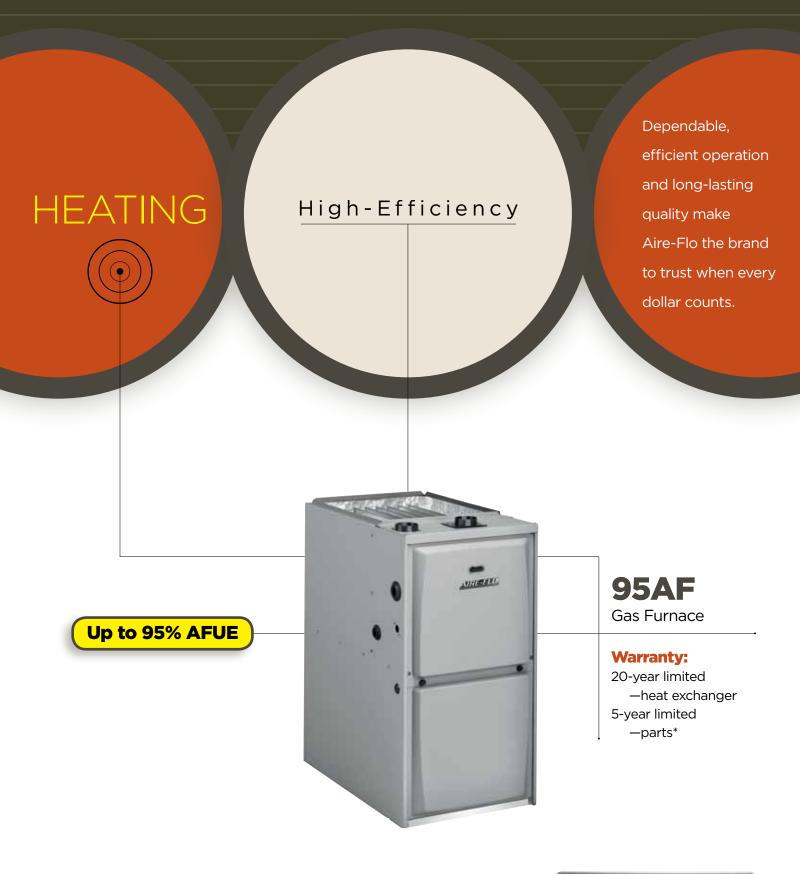

# HEATING

# 95AF

High-Efficiency Gas Furnace

# Affordable comfort with the power to lower your utility bills

The 95AF is the most efficient gas furnace in the Aire-Flo® lineup, with an energy rating of up to 95% AFUE. That means you receive 95 cents worth of heat from every energy dollar spent! Compared to a standard-efficiency furnace, the 95AF can save you hundreds of dollars each year in utility costs.

# **Long-lasting performance** vou can count on

When temperatures drop outside, you want a furnace that you know will provide consistent, reliable warmth. The 95AF delivers, with robust components that are built to last. The aluminized-steel heat exchanger—the part of the furnace that moves heat produced by the furnace into your home—allows maximum heat output with minimum resistance to airflow with a unique weld-free crimp design. The dependable hot-surface ignition, supported by self-diagnostic controls, provides dependable, efficient heat when you need it most.

## **Energy Efficiency**

- Up to 95% AFUE\*\*
- ENERGY STAR® qualified

• The 95AF may be eligible for government tax credits, as well as rebate programs from local utilities. Please consult your tax advisor for more information.

## **Capacity**

45,000—135,000 Btuh heating size range

### Warrantv

 20-year limited warranty on aluminized steel heat exchanger; 5-year limited warranty on parts. See warranty certificate for details on a 10-year extended parts warranty.

For more than 50 years, Aire-Flo has delivered economy and reliability to the tens of thousands of families all across the country that have trusted us to help make their homes more comfortable. Make Aire-Flo your choice for high-quality, energy-efficient home heating and cooling.