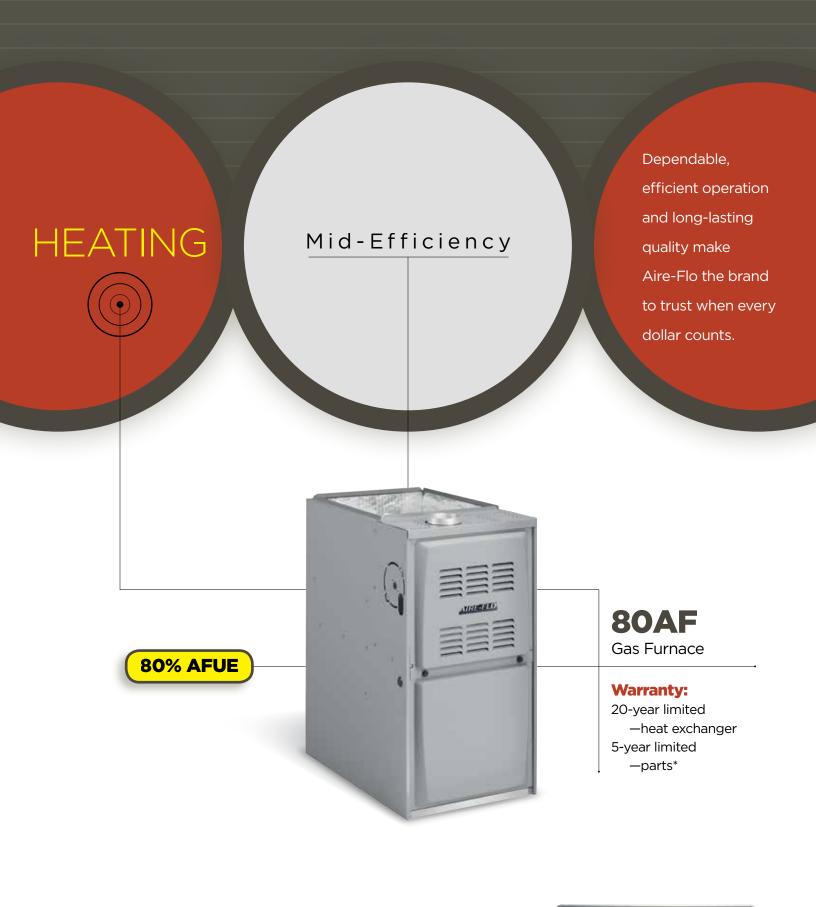

# HEATING

Mid-Efficiency Gas Furnace

# **Enjoy exceptional value and greater comfort**

When the weather outdoors turns cold, your family deserves an indoor environment that stays perfectly warm every single day. That's why we engineered the 80AF gas furnace with robust components that are built to last. The aluminized-steel heat exchanger—the part of the furnace that moves heat produced by the furnace into your household air—resists corrosion with crimped seams that ensure a leak-free seal. And, the hot-surface ignition system provides dependable heat when you need it.

# Designed with money-saving efficiency built in

With an 80% AFUE efficiency rating, the 80AF will help keep your utility bills under control. A multi-speed blower motor allows the airflow to be set to meet your specific home comfort needs. As a result, energy consumption is lower than that of an older, less-efficient furnace. With the 80AF, you can rely on great value and performance year after year.

# **Energy Efficiency**

• 80% AFUE

Annual Fuel Utilization Efficiency (AFUE) represents how efficiently a furnace converts fuel to energy. The higher the AFUE percentage, the more energy-efficient the furnace.

## Warranty

 20-year limited warranty on aluminized steel heat exchanger and a 5-year limited warranty on all remaining covered components\*

For more than 50 years, Aire-Flo has delivered economy and reliability to the tens of thousands of families all across the country that have trusted us to help make their homes more comfortable. Make Aire-Flo your choice for high-quality, energy-efficient home heating and cooling.