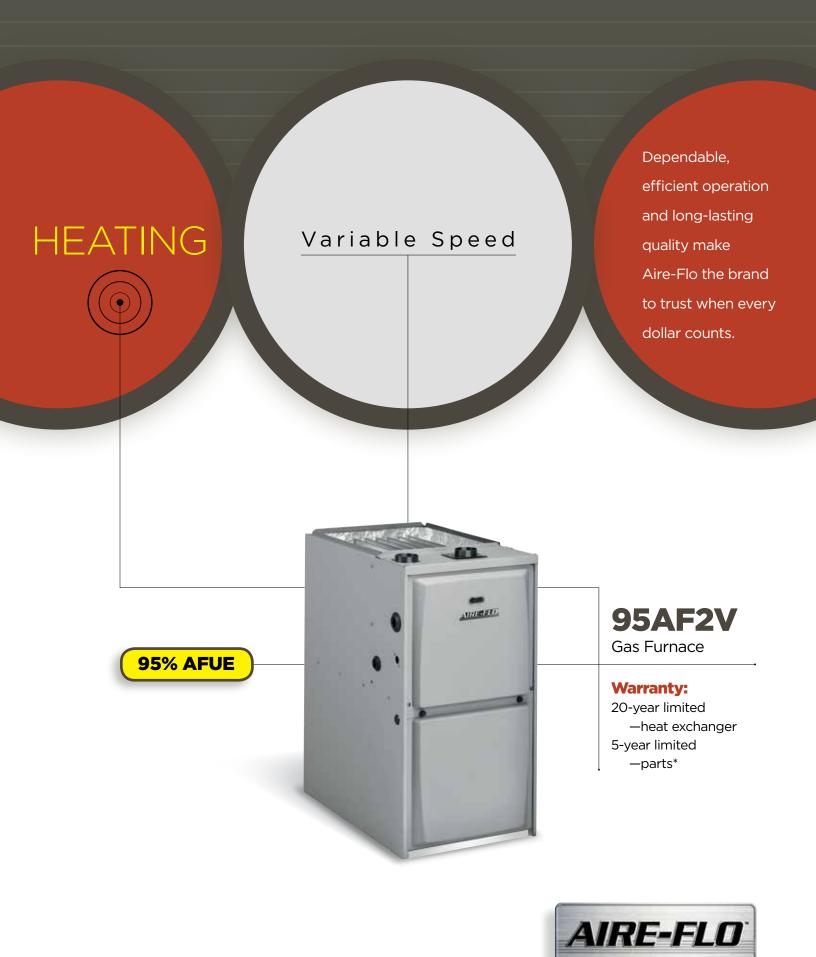

# HEATING

## The consistent efficiency of two-stage heating.

Thanks to its two-stage heating, the 95AF2V is the most efficient gas furnace in the Aire-Flo® lineup. Two different levels of heat mean the 95AF2V can operate at a lower output during milder weather, switching to a more intense heat level when the weather becomes colder. Since it's flexible enough to switch as needed, you end up using less fuel throughout the winter, and enjoying more efficient comfort.

## Variable speed means more consistent comfort.

The variable speed fan motor found in the 95AF2V helps create more even warmth throughout your home. By starting up slowly, the 95AF2V can operate with reduced noise levels, while also reducing cold blasts of air as the furnace starts up.

# **Energy Efficiency**

- 95% AFUE
  - Annual Fuel Utilization Efficiency (AFUE) represents how efficiently a furnace converts fuel to energy. The higher the AFUE percentage, the more energy-efficient the furnace.

### Warranty

• 20-year limited warranty on aluminized steel heat exchanger and a 5-year limited warranty on all remaining covered components\*